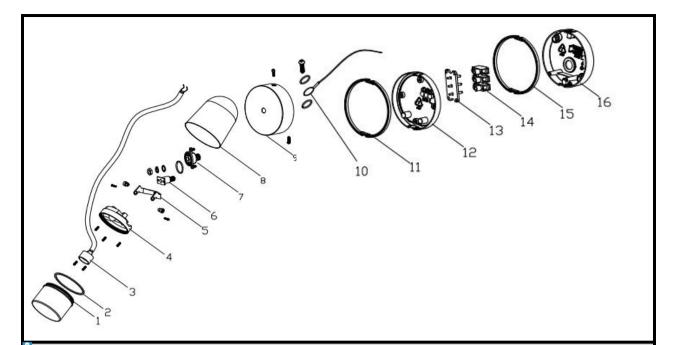

## **Component requirements**

| Compo<br>N° | Name               | Standard /<br>drawing N° | Assembly<br>Type | Material<br>Type   | Materiel<br>Reference | Painting | Color<br>reference | QTY |
|-------------|--------------------|--------------------------|------------------|--------------------|-----------------------|----------|--------------------|-----|
| 1           | Diffuser           |                          |                  | PC                 |                       |          | Clear              | 1   |
| 2           | Seal 01            |                          |                  | Silicion<br>gasket |                       |          |                    | 1   |
| 3           | GU10<br>Lampholder |                          |                  |                    |                       |          |                    | 1   |
| 4           | Lamp body          |                          |                  | РС                 |                       |          | ANTHRACI<br>TE RAL | 1   |
| 5           | Head Bracket       |                          |                  |                    |                       |          | ANTHRACI<br>TE RAL | 1   |
| 6           | Head Pivot         |                          |                  | copper             |                       |          |                    | 1   |
| 7           | waterproof<br>set  |                          |                  | PC                 |                       |          |                    | 1   |
| 8           | Head cover         |                          |                  | AL                 |                       |          | ANTHRACI<br>TE RAL | 1   |
| 9           | base               |                          |                  | AL                 |                       |          |                    | 1   |
| 10          | ground<br>cable    |                          |                  |                    |                       |          |                    | 1   |
| 11          | Seal               |                          |                  | Rubber             |                       |          |                    | 1   |
| 12          | connection<br>base |                          |                  | PC                 |                       |          | ANTHRACI<br>TE RAL | 1   |
| 13          | Terminal pressing  |                          |                  |                    |                       |          |                    | 1   |
| 14          | Terminal<br>block  |                          |                  |                    |                       |          |                    | 1   |

This document is the property of Adeo Group. Any transmission or reproduction without written agreement is prohibited.

| 15 | Seal             |  | Rubber |  |                    | 1 |
|----|------------------|--|--------|--|--------------------|---|
| 16 | Assembly<br>base |  | PC     |  | ANTHRACI<br>TE RAL | 1 |
|    |                  |  |        |  |                    |   |